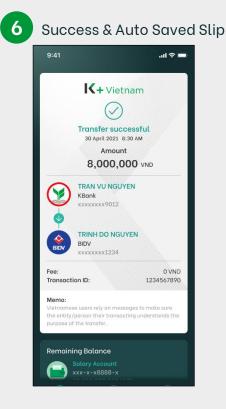

000 VND                                                                                          |
| person their trans                         | essages to make sure<br>acting understands                                                                                    |
|                                            | saction details, as they                                                                                                      |
|                                            |                                                                                                                               |
|                                            | xxxxxxxx9012<br>To<br>TRINH DO NGU<br>BIDV<br>xxxxxxxxx1234<br>a users rely on me<br>person their trans<br>a of the transfer. |