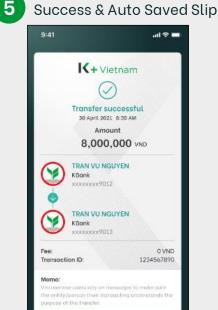

Vietnam Fund Transfer – My Accounts

2

Making real-time money transfer to my own KBank accounts.



| 9:41              | all 🗢 🖿     |  |  |
|-------------------|-------------|--|--|
| < Trans           | Transfer    |  |  |
| Transfer          | History     |  |  |
| Transfer to       |             |  |  |
| KBank<br>Accounts | Other Banks |  |  |
| My Account        |             |  |  |
|                   |             |  |  |
|                   |             |  |  |
|                   |             |  |  |
|                   |             |  |  |
|                   |             |  |  |
|                   |             |  |  |
|                   |             |  |  |
|                   |             |  |  |
|                   |             |  |  |



4 Review and Confirm





Remaining Balance

Copyright © 2021 KASIKORNBANK Vietnam

## Vietnam Fund Transfer – Other Banks

2

Making real-time money transfer to domestic Vietnam bank accounts.

|                            |                                                              | .ıll ≎ <b>■</b>    |
|----------------------------|--------------------------------------------------------------|--------------------|
| ng                         |                                                              | Il accounts        |
| 1                          |                                                              |                    |
| Account<br>xx9012          |                                                              | 9                  |
| e Balance<br><b>)0,000</b> | 5