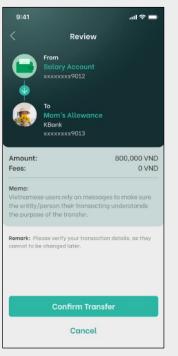

### 5 Review & Confirm

| From<br>Salary Accour<br>xxxxxxx9012       |                                                                                                                               |
|--------------------------------------------|-------------------------------------------------------------------------------------------------------------------------------|
| To<br>TRINH DO NGU<br>BIDV<br>xxxxxxxx1234 |                                                                                                                               |
|                                            | 800,000 VND<br>0 VND<br>-100,000 VND                                                                                          |
| person their trans                         | essages to make sure<br>acting understands                                                                                    |
|                                            | saction details, as they                                                                                                      |
|                                            |                                                                                                                               |
|                                            | xxxxxxxx9012<br>To<br>TRINH DO NGU<br>BIDV<br>xxxxxxxxx1234<br>a users rely on me<br>person their trans<br>a of the transfer. |