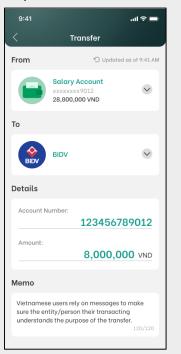

### 5 Review & Confirm

| From<br>Salary Accour<br>xxxxxxx9012       |                                                                                                                               |
|--------------------------------------------|-------------------------------------------------------------------------------------------------------------------------------|
| To<br>TRINH DO NGU<br>BIDV<br>xxxxxxxx1234 |                                                                                                                               |
|                                            | 800,000 VND<br>0 VND<br>-100,000 VND                                                                                          |
| person their trans                         | essages to make sure<br>acting understands                                                                                    |
|                                            | saction details, as they                                                                                                      |
|                                            |                                                                                                                               |
|                                            | xxxxxxxx9012<br>To<br>TRINH DO NGU<br>BIDV<br>xxxxxxxxx1234<br>a users rely on me<br>person their trans<br>a of the transfer. |