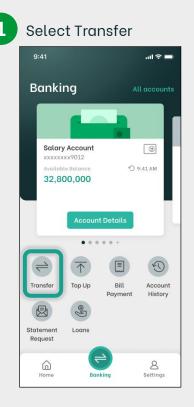

# Vietnam Fund Transfer – KBank Accounts

2

Making real-time money transfer to other domestic KBank accounts.

| 9:41              |                                             |                 | .ıl 🗢 🖿        |
|-------------------|---------------------------------------------|-----------------|----------------|
| Banki             | ng                                          |                 | l accounts     |
|                   | 14                                          |                 |                |
| XXXXXX<br>Availab | / Account<br>xx9012<br>le Balance<br>DO,000 | D s             | (9)<br>1:41 AM |
|                   | Account                                     |                 |                |
|                   | ••••                                        | •••             | 5              |
|                   | $\overline{\uparrow}$                       |                 | 3              |
| Transfer          | Top Up                                      | Bill<br>Payment | Account        |
| Transfer          | Top Up                                      | Bill            |                |
|                   |                                             | Bill            |                |