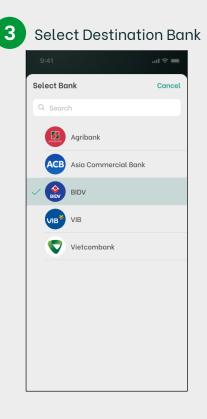

## Vietnam Fund Transfer – Other Banks

2

Making real-time money transfer to domestic Vietnam bank accounts.

|                            |                                                              | .ıll ≎ <b>■</b>    |
|----------------------------|--------------------------------------------------------------|--------------------|
| ng                         |                                                              | Il accounts        |
| 1                          |                                                              |                    |
| Account<br>xx9012          |                                                              | 9                  |
| e Balance<br><b>)0,000</b> | 5                                                            | 9:41 AM            |
|                            |                                                              |                    |
| -                          |                                                              |                    |
|                            |                                                              |                    |
| $\uparrow$                 |                                                              | 20                 |
| lop Up                     | Bill<br>Payment                                              | Account<br>History |
| (go                        |                                                              |                    |
| Loans                      |                                                              |                    |
|                            | <b>=</b>                                                     |                    |
|                            | Account<br>e Balance<br>DO,000<br>Account<br>Top Up<br>Evans | Account Details    |