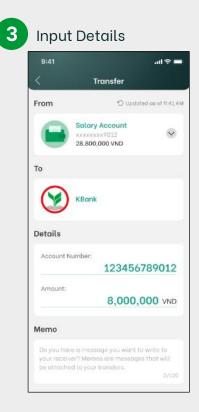

| Bill            |                |

1

| Select KBank Accounts |                    |  |  |
|-----------------------|--------------------|--|--|
| 9:41<br>< Tra         | וו 🗢 📼<br>Transfer |  |  |
| Transfer              | History            |  |  |
| Transfer to           |                    |  |  |
| KBank<br>Accounts     | Other Banks        |  |  |
| My Account            |                    |  |  |
|                       |                    |  |  |
|                       |                    |  |  |
|                       |                    |  |  |
|                       |                    |  |  |
|                       |                    |  |  |
|                       |                    |  |  |
|                       |                    |  |  |



4 Review and Confirm



### 5 Success & Auto Saved Slip



# Vietnam Fund Transfer – My Accounts

2

Making real-time money transfer to my own KBank accounts.



| 9:41              | all 🗢 🖿     |  |  |
|-------------------|-------------|--|--|
| < Trans           | Transfer    |  |  |
| Transfer          | History     |  |  |
| Transfer to       |             |  |  |
| KBank<br>Accounts | Other Banks |  |  |
| My Account        |             |  |  |
|                   |             |  |  |
|                   |             |  |  |
|                   |             |  |  |
|                   |             |  |  |
|                   |             |  |  |
|                   |             |  |  |
|                   |             |  |  |
|                   |             |  |  |
|