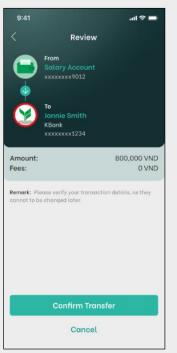

|                |

1

| Select KBank Accounts |                    |  |  |
|-----------------------|--------------------|--|--|
| 9:41<br>< Tra         | וו 🗢 📼<br>Transfer |  |  |
| Transfer              | History            |  |  |
| Transfer to           |                    |  |  |
| KBank<br>Accounts     | Other Banks        |  |  |
| My Account            |                    |  |  |
|                       |                    |  |  |
|                       |                    |  |  |
|                       |                    |  |  |
|                       |                    |  |  |
|                       |                    |  |  |
|                       |                    |  |  |
|                       |                    |  |  |



4 Review and Confirm



### 5 Success & Auto Saved Slip



# Vietnam Fund Transfer – My Accounts

2

Making real-time money transfer to my own KBank accounts.



| 9:41              | all 🗢 🖿     |  |  |
|-------------------|-------------|--|--|
| < Trans           | Transfer    |  |  |
| Transfer          | History     |  |  |
| Transfer to       |             |  |  |
| KBank<br>Accounts | Other Banks |  |  |
| My Account        |             |  |  |
|                   |             |  |  |
|                   |             |  |  |
|                   |             |  |  |
|                   |             |  |  |
|                   |             |  |  |
|                   |             |  |  |
|                   |             |  |  |
|                   |             |  |  |
|                   |