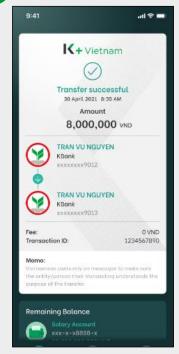

Select KBank Accounts |                    |  |  |
|-----------------------|--------------------|--|--|
| 9:41<br>< Tra         | וו 🗢 📼<br>Transfer |  |  |
| Transfer              | History            |  |  |
| Transfer to           |                    |  |  |
| KBank<br>Accounts     | Other Banks        |  |  |
| My Account            |                    |  |  |
|                       |                    |  |  |
|                       |                    |  |  |
|                       |                    |  |  |
|                       |                    |  |  |
|                       |                    |  |  |
|                       |                    |  |  |
|                       |                    |  |  |



4 Review and Confirm



### 5 Success & Auto Saved Slip



# Vietnam Fund Transfer – My Accounts

2

Making real-time money transfer to my own KBank accounts.



| 9:41              | all 🗢 🖿     |  |  |
|-------------------|-------------|--|--|
| < Trans           | Transfer    |  |  |
| Transfer          | History     |  |  |
| Transfer to       |             |  |  |
| KBank<br>Accounts | Other Banks |  |  |
| My Account        |             |  |  |
|                   |             |  |  |
|                   |             |  |  |
|                   |             |  |  |
|                   |             |  |  |
|                   |             |  |  |
|                   |             |  |  |
|                   |             |  |  |
|                   |             |  |  |
|                   |             |  |  |



4 Review and Confirm