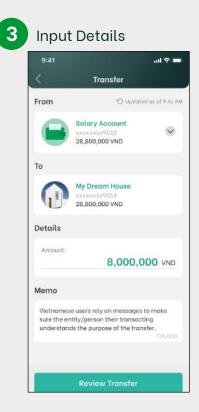

ss & Auto Saved Slip



# Vietnam Fund Transfer – My Accounts

2

Making real-time money transfer to my own KBank accounts.



| 9:41              | all 🗢 🖿     |  |  |
|-------------------|-------------|--|--|
| < Trans           | Transfer    |  |  |
| Transfer          | History     |  |  |
| Transfer to       |             |  |  |
| KBank<br>Accounts | Other Banks |  |  |
| My Account        |             |  |  |
|                   |             |  |  |
|                   |             |  |  |
|                   |             |  |  |
|                   |             |  |  |
|                   |             |  |  |
|                   |             |  |  |
|                   |             |  |  |
|                   |             |  |  |
|                   |             |  |  |



4 Review and Confirm





Remaining Balance

Copyright © 2021 KASIKORNBANK Vietnam

## Vietnam Fund Transfer – Other Banks

2

Making real-time money transfer to domestic Vietnam bank accounts.

|                            |                                                              | .ıll ≎ <b>■</b>    |
|----------------------------|--------------------------------------------------------------|--------------------|
| ng                         |                                                              | Il accounts        |
| 1                          |                                                              |                    |
| Account<br>xx9012          |                                                              | 9                  |
| e Balance<br><b>)0,000</b>